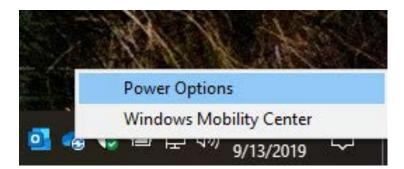

Step 1: In the bottom right hand side of your screen, *right click* on the battery icon, and click on Power Options.

Step 2: Click on "Choose what closing the lid does"

Step 3: Change the option of "When I close the lid" to Do Nothing.